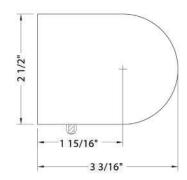

## FLOATING/OUTSIDE MOUNT BRACKETS

FLOATING/OUTSIDE MOUNT: IDLER SIDE SHA-B3XX

Designed for wall or ceiling mount installations

Compatible with wired motor, battery motor, and manual installation

Silver Aluminum Black Aluminum White

front face

FLOATING/OUTSIDE MOUNT: DRIVE SIDE SHA-B4XX

Designed for wall or ceiling mount installations

Compatible with wired motor and battery motor installation

Silver Aluminum Black Aluminum White front face

#### FLOATING/OUTSIDE MOUNT MANUAL: DRIVE SIDE SHA-B4MANUALXX

Designed for wall or ceiling mount installations

Compatible with manual installation

Silver Aluminum Black Aluminum White