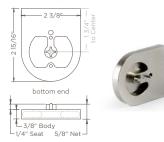

## MINI INSIDE/JAMB MOUNT BRACKETS

front face

bottom end

5/0 1100

INSIDE/JAMB MOUNT MINI: IDLER SIDE SHA-BIMINXX

Designed for wall or window jamb mount installations with tight tolerances

Compatible with wired motor and battery motor installation