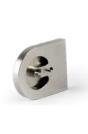

## INSIDE/JAMB MOUNT BRACKETS

front face

front face

#### INSIDE/JAMB MOUNT: DRIVE SIDE SHA-B2XX

Designed for wall or window jamb mount installations

Compatible with wired motor and battery motor installation