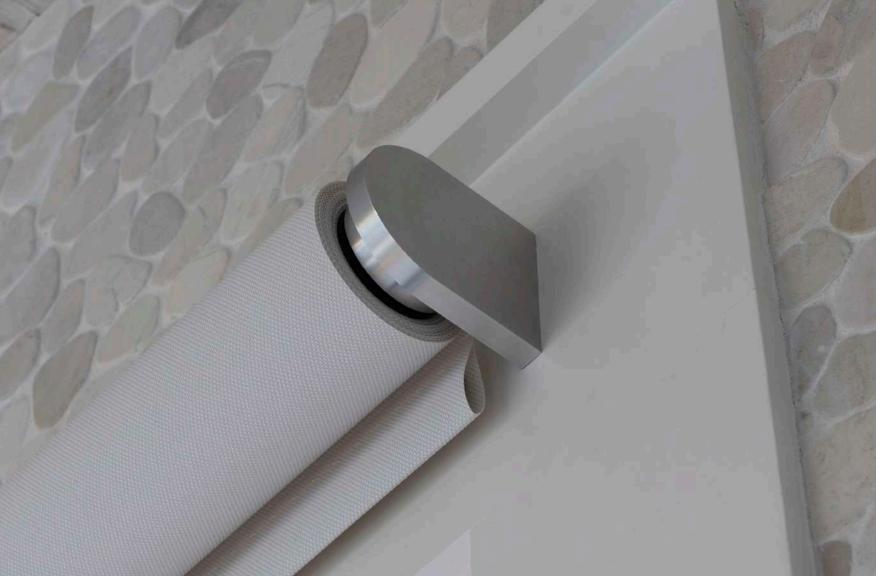

## FLOATING/OUTSIDE MOUNT BRACKETS

FLOATING/OUTSIDE MOUNT: IDLER SIDE SHA-B3XX

Designed for wall or ceiling mount installations

Compatible with wired motor, battery motor, and manual installation

Silver Aluminum Black Aluminum White

front face

FLOATING/OUTSIDE MOUNT: DRIVE SIDE SHA-B4XX

Designed for wall or ceiling mount installations

Compatible with wired motor and battery motor installation

Silver Aluminum Black Aluminum White front face