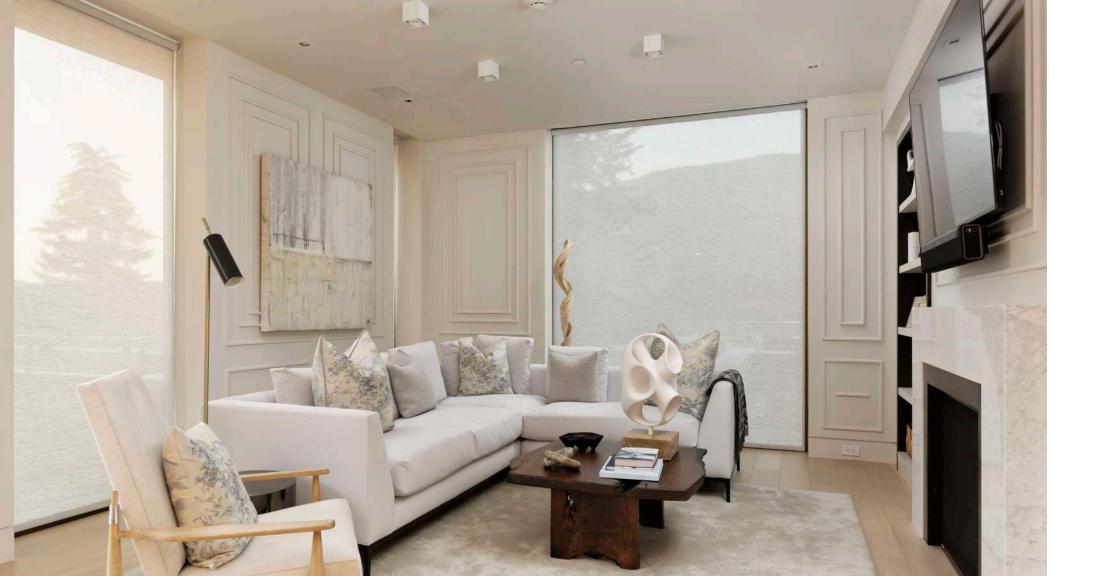

## MINI INSIDE/JAMB MOUNT BRACKETS

front face

bottom end

5/0 1100

INSIDE/JAMB MOUNT MINI: IDLER SIDE SHA-BIMINXX

Designed for wall or window jamb mount installations with tight tolerances

Compatible with wired motor and battery motor installation