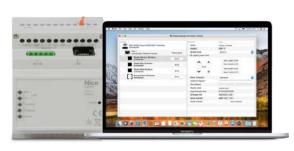

#### **CONTROL & CONFIGURATION**

Wired Motor Controllers provide digital two-way communication between wired motors and the Savant System. Savant has fully integrated the controllers and motors into Blueprint making setup a breeze. Use Blueprint to individually set shade motor speed, "wink" motors for identification, set limits, and create groups.

#### MOTORS

Savant offers J Geiger's exclusive wired, quiet motors to maximize occupant comfort. Motors report shade position to ensure shades stop in alignment every time.