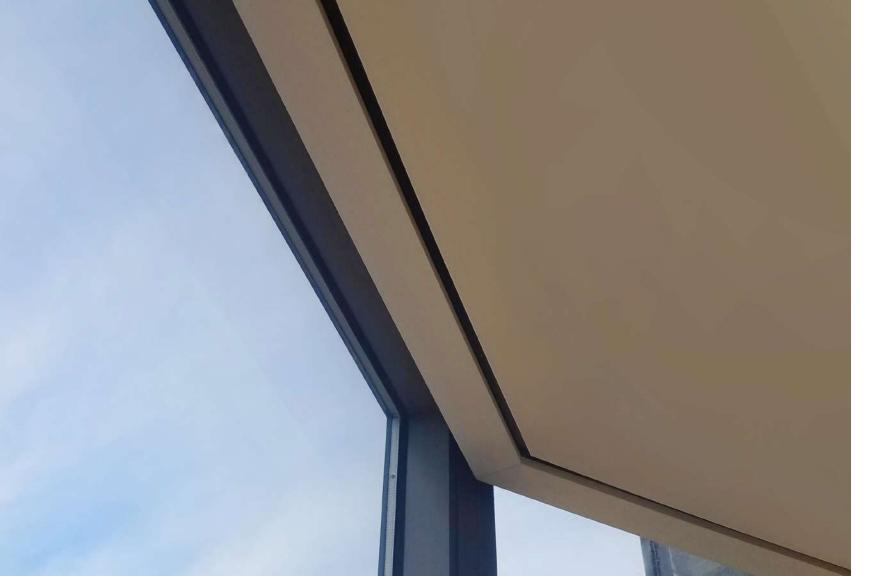

## MAXIMUM COVERAGE MINIMAL AESTHETIC

Combine multiple shades per mounting bracket for multiple windows or large curtain walls.

#### BRACKETS SUPPORT MULTIPLE SHADES

Shades Per Bracket

\*4 or More Shades Use Savant Custom Series