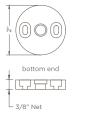

#### System Dimensions

## MINI INSIDE/JAMB MOUNT BRACKETS

front face

bottom end

5/0 1100

INSIDE/JAMB MOUNT MINI: IDLER SIDE SHA-BIMINXX

Designed for wall or window jamb mount installations with tight tolerances

Compatible with wired motor and battery motor installation