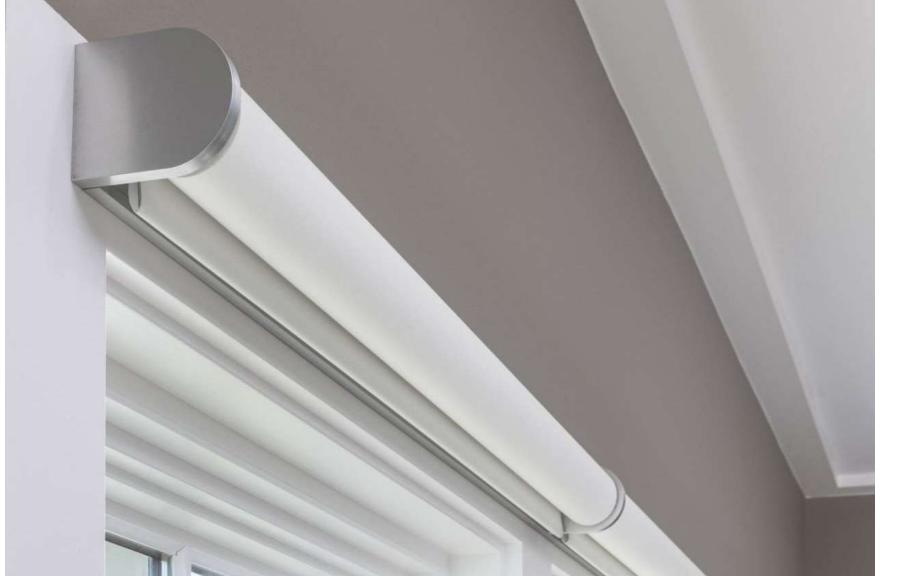

#### SAVANT CUSTOM SERIES SHADES

Savant is proud to offer the design-forward, facia free style pioneered by J Geiger Shading. This stylish hardware is designed to be seen. Unsightly wires and screws are concealed within the system, eliminating the need for custombuilt valances or unsightly facia.

Both battery powered, wired and manual shades use the same beautiful hardware providing a consistent look for new construction or retrofit projects.