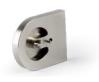

## FLOATING/OUTSIDE MOUNT BRACKETS

FLOATING/OUTSIDE MOUNT: IDLER SIDE SHA-B3XX

Designed for wall or ceiling mount installations

Compatible with wired motor, battery motor, and manual installation

Silver Aluminum Black Aluminum White

front face

FLOATING/OUTSIDE MOUNT: DRIVE SIDE SHA-B4XX

Designed for wall or ceiling mount installations

Compatible with wired motor and battery motor installation

Silver Aluminum Black Aluminum White front face

#### FLOATING/OUTSIDE MOUNT MANUAL: DRIVE SIDE SHA-B4MANUALXX

Designed for wall or ceiling mount installations

Compatible with manual installation

Silver Aluminum Black Aluminum White