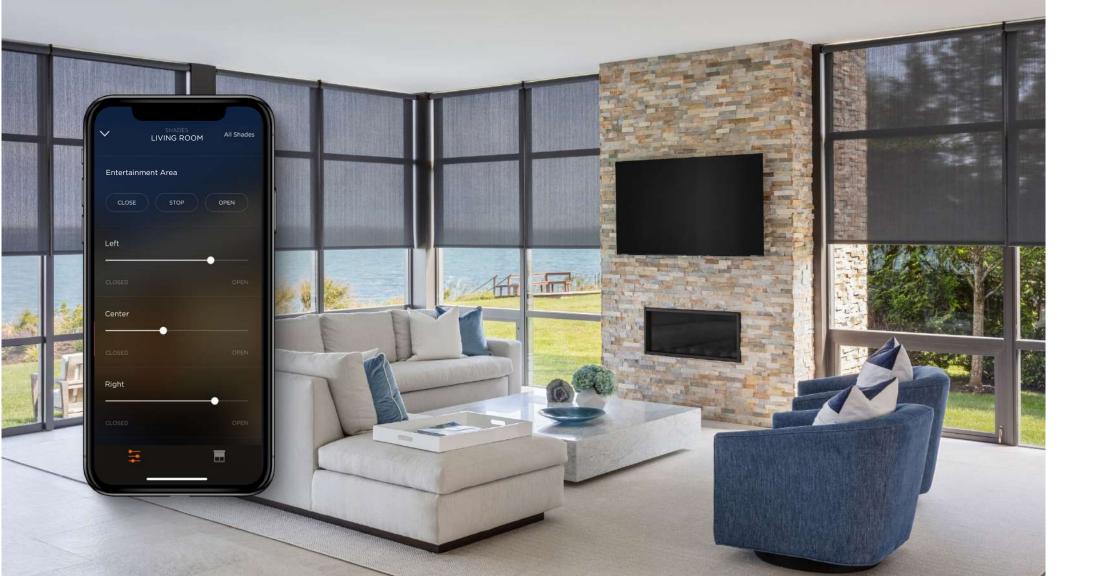

### PERSONALIZED PRIVACY AND NATURAL LIGHT

Use Savant control to open or close shades across multiple rooms, a single room, or even a single shade. Schedule shades to open at a specific time of day or based on sunrise and sunset. Create a morning scene that automatically opens the shades, slowly raises the lights, adjusts temperature to a comfortable level and turns on your favorite morning show.

#### SHADES ON EVERY INTERFACE

Savant provides multiple options to make your shades easy to control. Simply use your mobile device, a touch screen remote, in-wall keypads, touchscreens, or your voice to set them just the way you want.