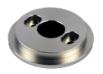

## MINI INSIDE/JAMB MOUNT BRACKETS

front face

bottom end

5/0 1100

INSIDE/JAMB MOUNT MINI: IDLER SIDE SHA-BIMINXX

Designed for wall or window jamb mount installations with tight tolerances

Compatible with wired motor and battery motor installation

#### INSIDE/JAMB MOUNT MINI: DRIVE SIDE SHA-B2MINXX

Designed for wall or window jamb mount installations with tight tolerances

Compatible with wired motor and battery motor installation

SHADE COUPLER SHA-B5XX