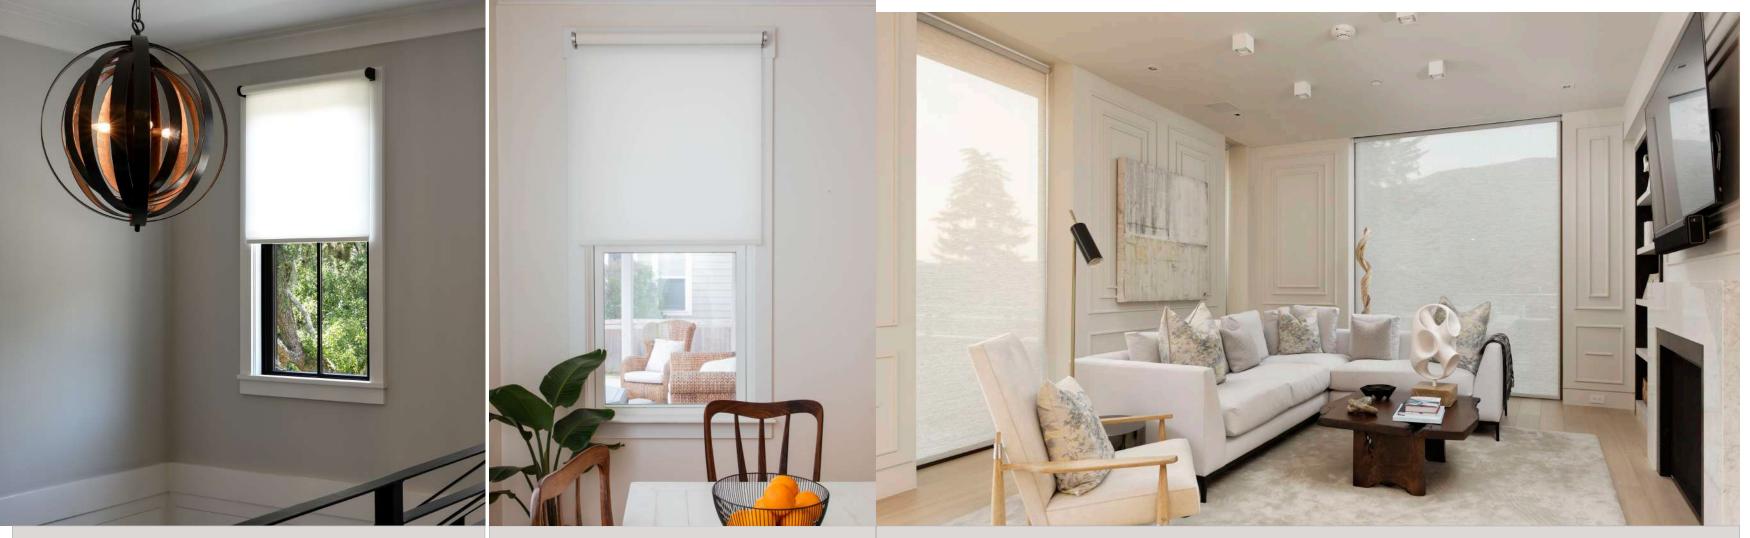

### PERSONALIZED PRIVACY AND NATURAL LIGHT

Use Savant control to open or close shades across multiple rooms, a single room, or even a single shade. Schedule shades to open at a specific time of day or based on sunrise and sunset. Create a morning scene that automatically opens the shades, slowly raises the lights, adjusts temperature to a comfortable level and turns on your favorite morning show.

Controlling natural and artificial lighting in perfect harmony has never been easier.

**SHEER** Diffuses light even when the shades are closed.