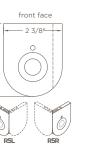

## SPECIALTY BRACKETS

90° ANGLE/CORNER MOUNT SHA-B7XX & SHA-B8XX

Designed as corner solution, reducing the light gap caused by using separate brackets. Brackets are purchased as a configurable pair to accommodate any situation.

Compatible with wired motor, battery motor, and manual installation

Configurable design

**DUAL MOTOR MOUNT & WIDE** SHADE COUPLER SHA-B6XX & SHA-B5WXX

Designed to couple multiple fabric panels where side-by-side motor installation is required. Pair with the wide version of the shade coupler for spacing consistency.