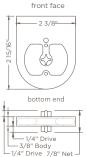

## MINI INSIDE/JAMB MOUNT BRACKETS

front face

bottom end

5/0 1100

INSIDE/JAMB MOUNT MINI: IDLER SIDE SHA-BIMINXX

Designed for wall or window jamb mount installations with tight tolerances

Compatible with wired motor and battery motor installation

Silver Aluminum Black Aluminum White front face

#### INSIDE/JAMB MOUNT MINI: DRIVE SIDE SHA-B2MINXX

Designed for wall or window jamb mount installations with tight tolerances

Compatible with wired motor and battery motor installation

SHADE COUPLER SHA-B5XX