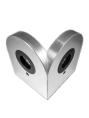

## SPECIALTY BRACKETS

90° ANGLE/CORNER MOUNT SHA-B7XX & SHA-B8XX

Designed as corner solution, reducing the light gap caused by using separate brackets. Brackets are purchased as a configurable pair to accommodate any situation.

Compatible with wired motor, battery motor, and manual installation

Configurable design

**DUAL MOTOR MOUNT & WIDE** SHADE COUPLER SHA-B6XX & SHA-B5WXX

Designed to couple multiple fabric panels where side-by-side motor installation is required. Pair with the wide version of the shade coupler for spacing consistency.