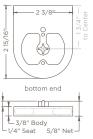

#### INSIDE/JAMB MOUNT: DRIVE SIDE SHA-B2XX

Designed for wall or window jamb mount installations

Compatible with wired motor and battery motor installation

#### INSIDE/JAMB MOUNT MANUAL: DRIVE SIDE SHA-B2MANUALXX

Designed for wall or window jamb mount installations

Compatible with manual installation

Silver Aluminum Black Aluminum White

Silver Aluminum Black Aluminum White