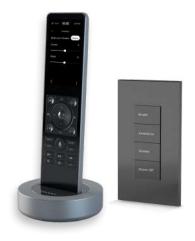

#### SHADES ON EVERY INTERFACE

Savant provides multiple options to make your shades easy to control. Simply use your mobile device, a touch screen remote, in-wall keypads, touchscreens, or your voice to set them just the way you want.