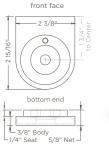

## MINI INSIDE/JAMB MOUNT BRACKETS

front face

bottom end

5/0 1100

INSIDE/JAMB MOUNT MINI: IDLER SIDE SHA-BIMINXX

Designed for wall or window jamb mount installations with tight tolerances

Compatible with wired motor and battery motor installation