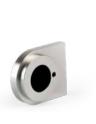

## FLOATING/OUTSIDE MOUNT BRACKETS

FLOATING/OUTSIDE MOUNT: IDLER SIDE SHA-B3XX

Designed for wall or ceiling mount installations

Compatible with wired motor, battery motor, and manual installation

Silver Aluminum Black Aluminum White

front face

FLOATING/OUTSIDE MOUNT: DRIVE SIDE SHA-B4XX

Designed for wall or ceiling mount installations

Compatible with wired motor and battery motor installation

Silver Aluminum Black Aluminum White front face