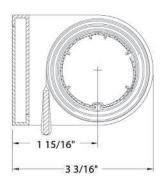

## MINI INSIDE/JAMB MOUNT BRACKETS

front face

bottom end

5/0 1100

INSIDE/JAMB MOUNT MINI: IDLER SIDE SHA-BIMINXX

Designed for wall or window jamb mount installations with tight tolerances

Compatible with wired motor and battery motor installation

#### INSIDE/JAMB MOUNT MINI: DRIVE SIDE SHA-B2MINXX

Designed for wall or window jamb mount installations with tight tolerances

Compatible with wired motor and battery motor installation

SHADE COUPLER SHA-B5XX