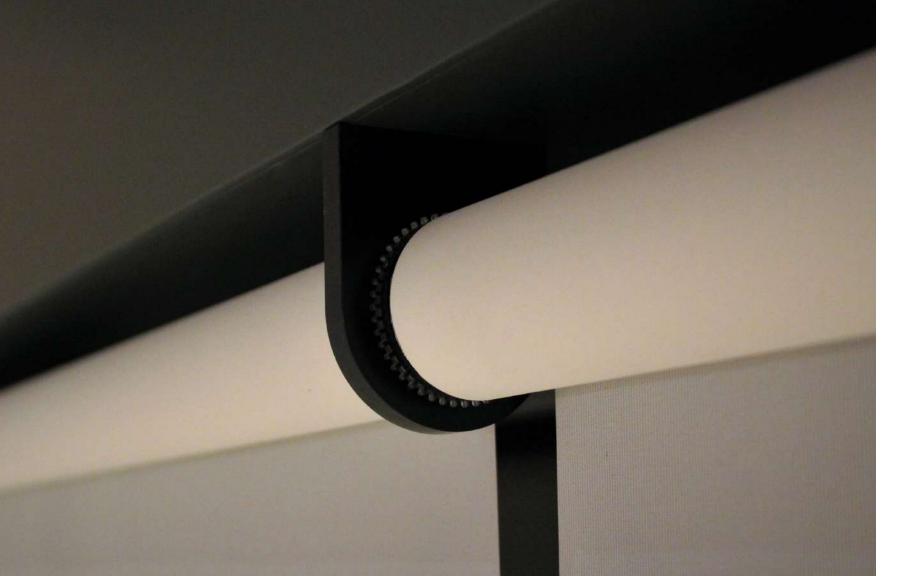

## MAXIMUM COVERAGE MINIMAL AESTHETIC

Combine multiple shades per mounting bracket for multiple windows or large curtain walls.

#### SAVANT CUSTOM SERIES SHADES

Savant is proud to offer the design-forward, facia free style pioneered by J Geiger Shading. This stylish hardware is designed to be seen. Unsightly wires and screws are concealed within the system, eliminating the need for custombuilt valances or unsightly facia.

Both battery powered, wired and manual shades use the same beautiful hardware providing a consistent look for new construction or retrofit projects.