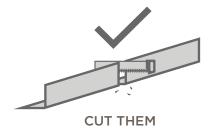

## NEGATIVE REVEAL POCKET SYSTEM

Savant's Negative Reveal Pocket System installs into an existing ceiling pocket and allows for a consistent, clean look and stays that way even when joining different types of materials. Corner molds available for a uniform corner look.

Savant's negative reveal pocketing system is available in 4" and 6" widths and includes basic bracket set.

Savant's unique, configurable in-wall power supply allows for a clean, professional installation for jobs of any size. Savant's modular power supply easily scales to power from 5 to 15 shades. For added flexibility Savant also offers a single shade power supply.