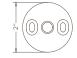

#### INSIDE/JAMB MOUNT: DRIVE SIDE SHA-B2XX

Designed for wall or window jamb mount installations

Compatible with wired motor and battery motor installation

#### INSIDE/JAMB MOUNT MANUAL: DRIVE SIDE SHA-B2MANUALXX

Designed for wall or window jamb mount installations

Compatible with manual installation

Silver Aluminum Black Aluminum White

Silver Aluminum Black Aluminum White