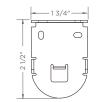

#### INSIDE/JAMB MOUNT: DRIVE SIDE SHA-B2XX

Designed for wall or window jamb mount installations

Compatible with wired motor and battery motor installation

#### INSIDE/JAMB MOUNT MANUAL: DRIVE SIDE SHA-B2MANUALXX

Designed for wall or window jamb mount installations

Compatible with manual installation

Silver Aluminum Black Aluminum White

Silver Aluminum Black Aluminum White