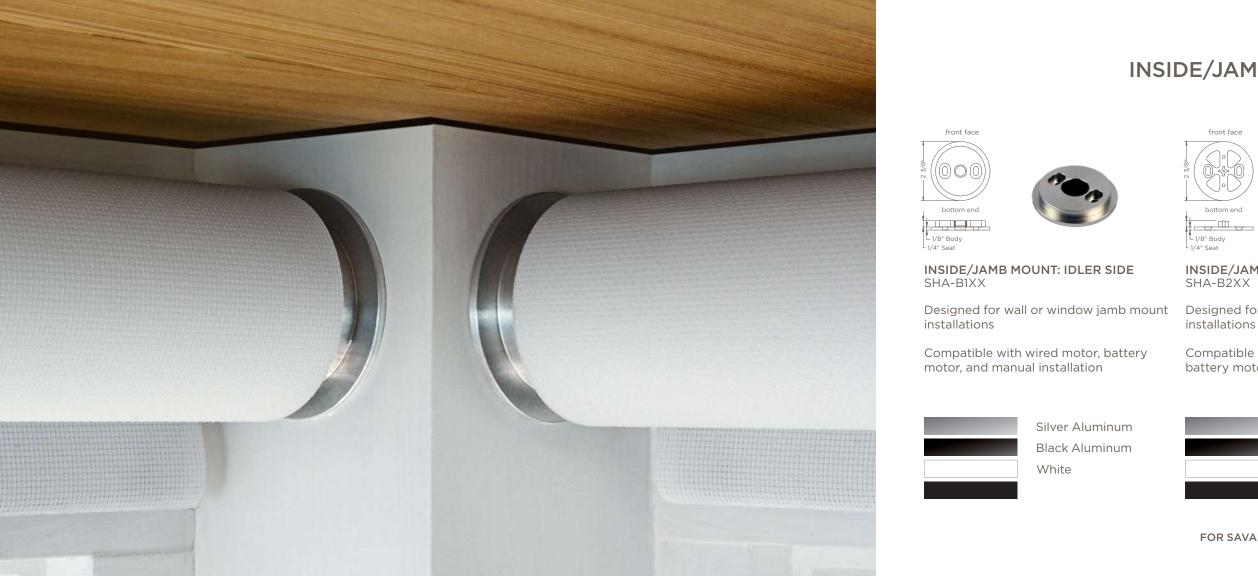

## INSIDE/JAMB MOUNT BRACKETS

front face

front face

#### INSIDE/JAMB MOUNT: DRIVE SIDE SHA-B2XX

Designed for wall or window jamb mount installations

Compatible with wired motor and battery motor installation