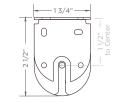

## FLOATING/OUTSIDE MOUNT BRACKETS

FLOATING/OUTSIDE MOUNT: IDLER SIDE SHA-B3XX

Designed for wall or ceiling mount installations

Compatible with wired motor, battery motor, and manual installation

Silver Aluminum Black Aluminum White

front face

FLOATING/OUTSIDE MOUNT: DRIVE SIDE SHA-B4XX

Designed for wall or ceiling mount installations

Compatible with wired motor and battery motor installation

Silver Aluminum Black Aluminum White front face

#### FLOATING/OUTSIDE MOUNT MANUAL: DRIVE SIDE SHA-B4MANUALXX

Designed for wall or ceiling mount installations

Compatible with manual installation

Silver Aluminum Black Aluminum White